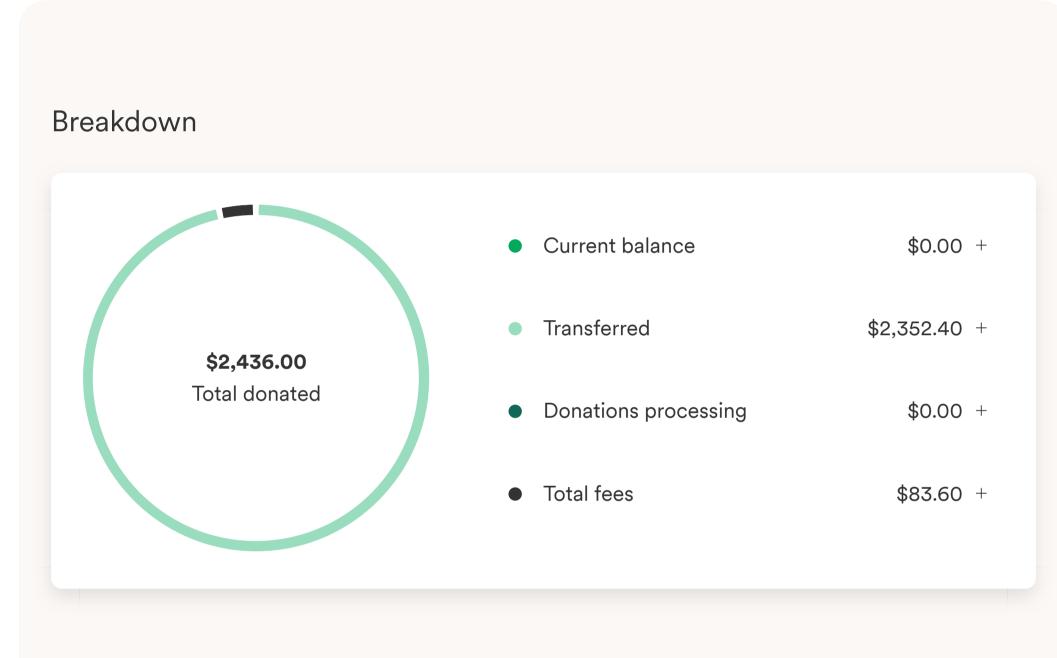

## **Transfers**

you've transferred all available funds. Share your fundraiser to bring in new donations.

Total raised: \$2,436.00

**Activity** Overview Breakdown

Download our free app

| gofund | me |
|--------|----|

# **Transfers**

Share your fundraiser to bring in new donations.

Total raised: \$2,436.00

| Overview <u>Activity</u> Breakdown |              |          |
|------------------------------------|--------------|----------|
| Transfers                          |              |          |
| Mar 9, 2023 Initiated ①            | € 6150       | \$291.00 |
| Mar 1, 2023 Deposited ①            | <u></u>      | \$88.06  |
| Feb 28, 2023 Deposited ①           | 益 □□□□□□6150 | \$241.55 |
| Feb 24, 2023 Deposited ①           | <u></u>      | \$48.25  |
| Feb 21, 2023 Deposited 🛈           | <u></u>      | \$949.79 |
| Jan 31, 2023 Deposited 🛈           | 益 □□□□□ 6150 | \$19.12  |
| Dec 31, 2022 Deposited ①           | ☆ □□□□□□6150 | \$241.85 |
| Nov 30, 2022 Deposited ①           | 益 □□□□□□6150 | \$168.72 |
| Nov 6, 2022 Deposited ①            | 益 □□□□□ 6150 | \$120.77 |
| Nov 4, 2022 Deposited ①            | 益 □□□□□□6150 | \$115.92 |
| Nov 3, 2022 Deposited ①            | 益 □□□□□ 6150 | \$67.37  |
|                                    |              |          |